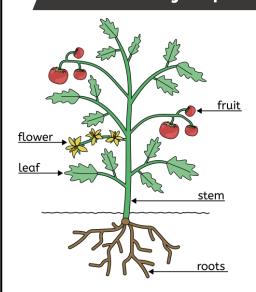

## Parts of a plant

- All plants have **roots** that take in water and nutrients for the plant.
- All plants have a **stem** that transports water and nutrients around the plant.
- All plants have leaves that are green and make food for the plant.
- Some plants have **flowers**. They can be bright colours to attract insects. Flowers help plants reproduce.